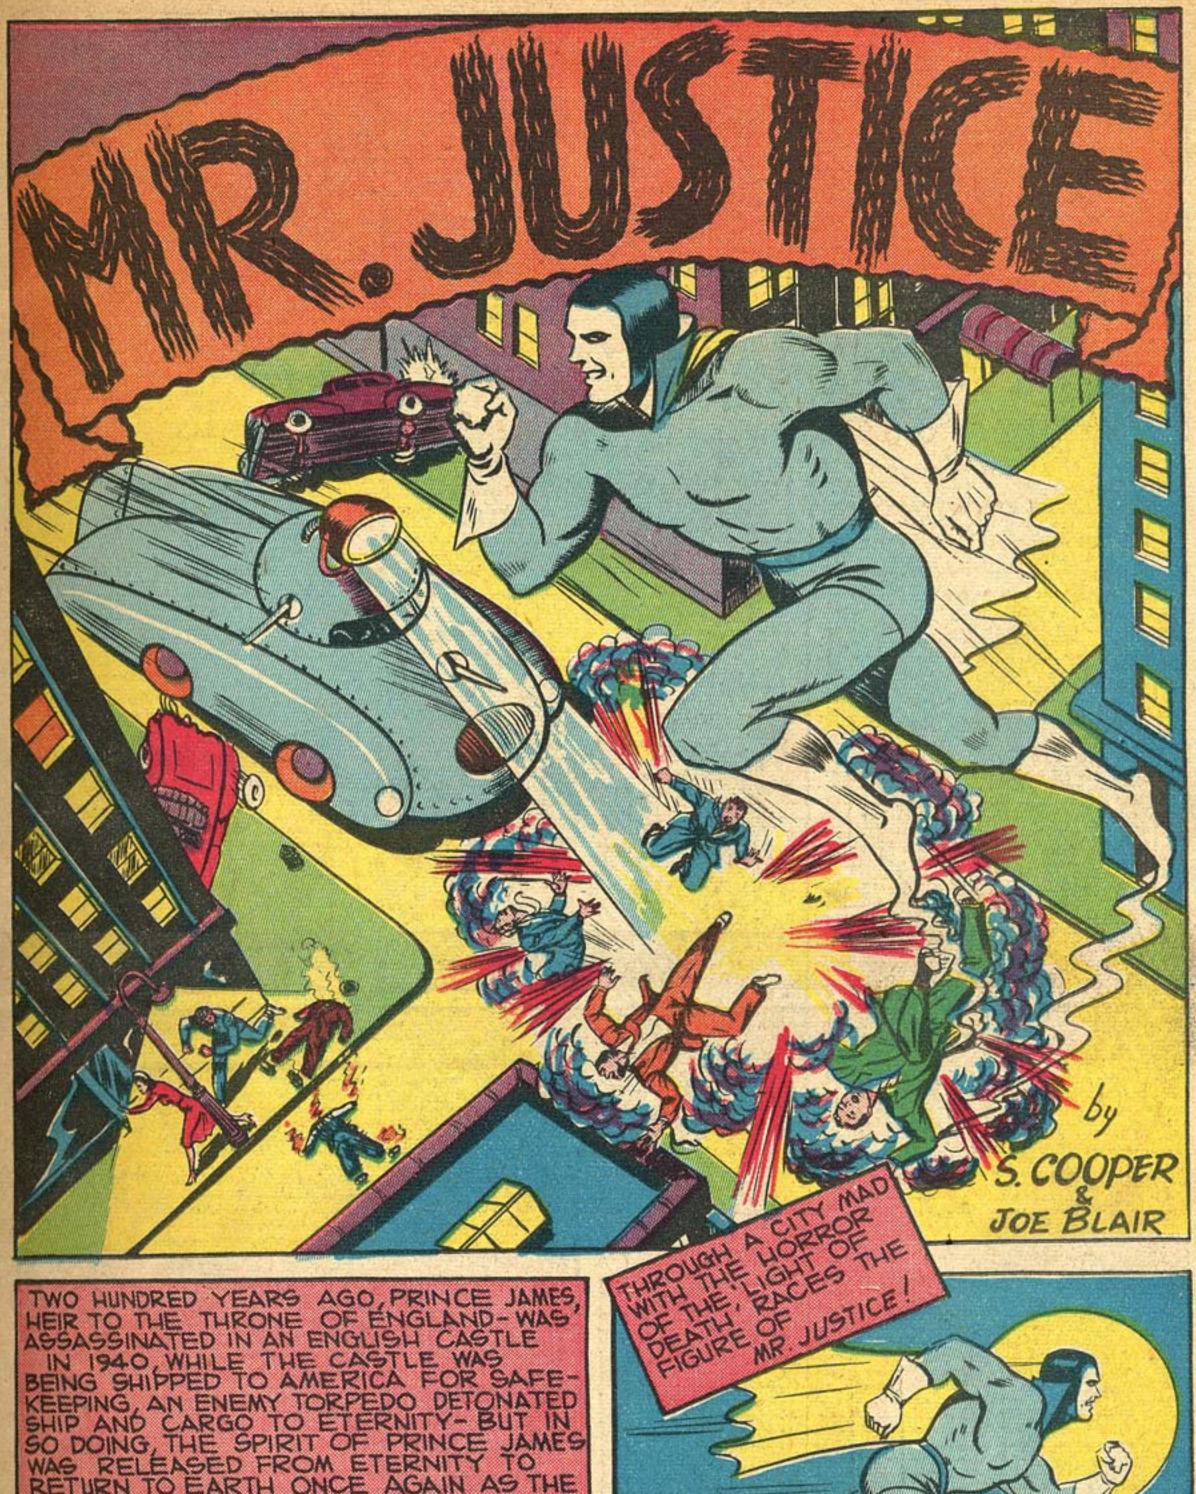

RETURN TO EARTH ONCE AGAIN AS THE MOST BEWILDERING, THE MOST MYSTERIOUS FORCE THE WORLD HAS EVER KNOWN A FORCE KNOWN ONLY TO MORTAL BEINGS AS THE INCREDIBLE MR. JUSTICE!

BUT EVEN A SMALL CRACK
BETWEEN THE DOOR AND THE
FRAME IS A LARGE ENOUGH
OPENING FOR THE ECTOPLASMIC MR. JUSTICE!